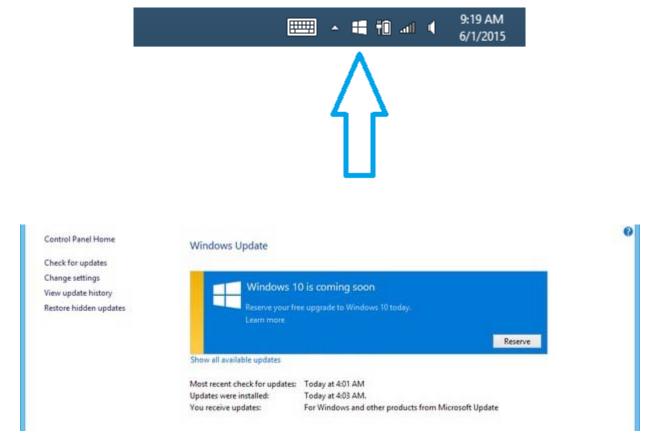

**Issue:** Microsoft has announced their new Operating System called Windows 10<sup>®</sup> is going to be released sometime after July 29<sup>th</sup>. Many of the computers that are installed throughout the bowling centers are starting to see a little icon in the lower right hand corner next to your Windows clock.