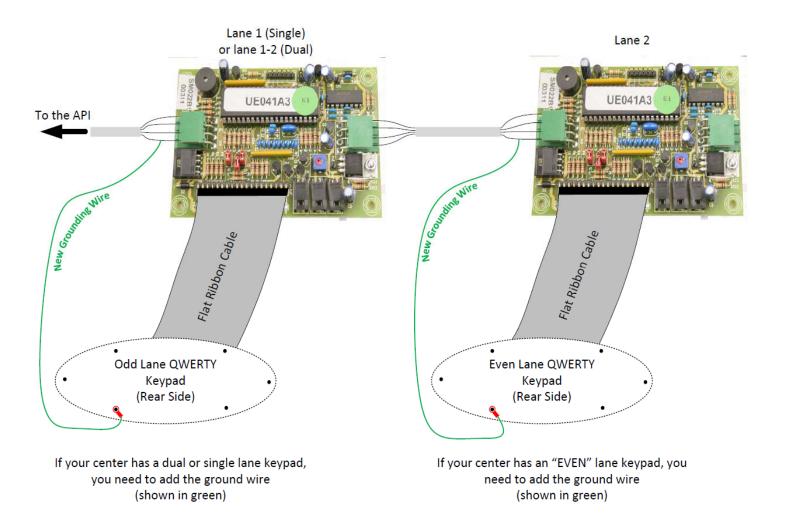

## Instructions:

Please see the attached diagram for installing a new ground wire to your existing QWERTY keypads

Thank you...
Steltronic Service Department